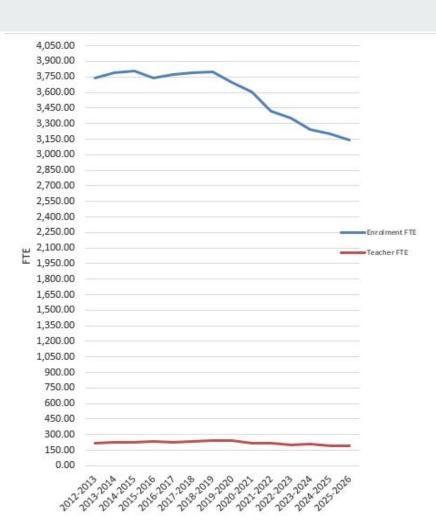

#### 2012 - 2026 Pupil Teacher Ratio

|         | Enrolment | <u>PTR</u> |
|---------|-----------|------------|
| 2016-17 | 3775.50   | 16.97      |
| 2025-26 | 3145.50   | 16.65      |
| Decline | 630.00    | 0.32       |