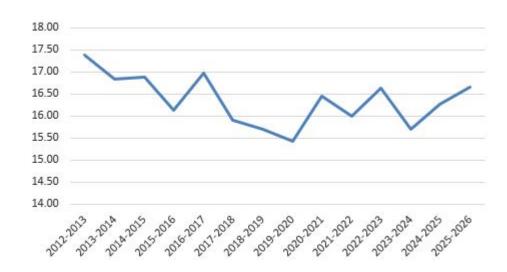

### 2012-2026 Enrollment vs Total Staff FTE

# **Annual Budget Comparison**

|           | Enrolment<br>FTE | Staff FTE | Budgeted<br>(Deficit) |
|-----------|------------------|-----------|-----------------------|
| 2022-2023 | 3,354.00         | 390.47    | (\$214,914)           |
| 2023-2024 | 3,243.00         | 398.66    | (\$2,180,904)         |
| 2024-2025 | 3,267.00         | 435.45    | (\$1,634,606)         |
| 2025-2026 | 3,145.50         | 384.54    | (\$2,425,118)         |