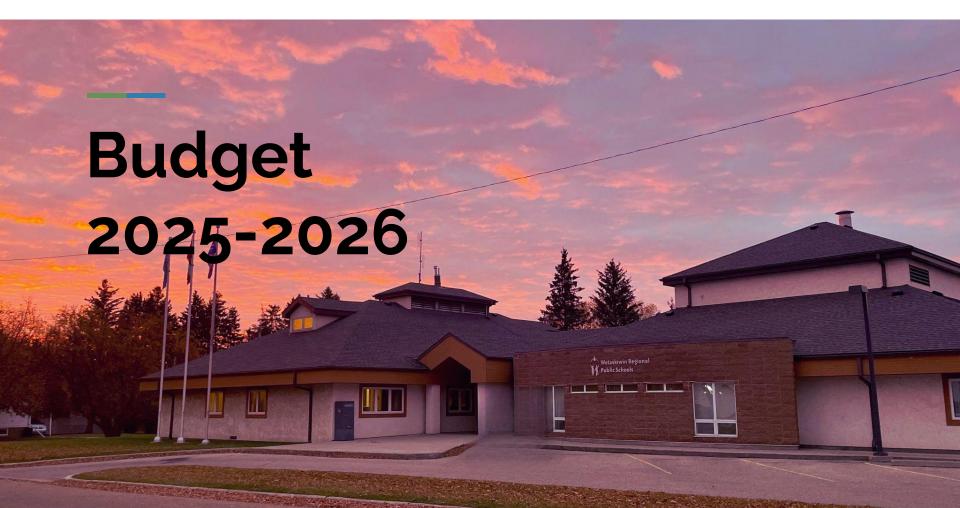

### 2012-2026 Enrolment vs Teacher FTE

#### 2012 - 2026 Pupil Teacher Ratio

|         | Enrolment | <u>PTR</u> |
|---------|-----------|------------|
| 2016-17 | 3775.50   | 16.97      |
| 2025-26 | 3145.50   | 16.65      |
| Decline | 630.00    | 0.32       |