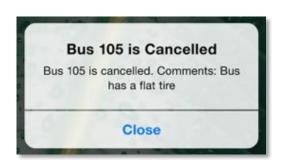

4) Go to *All Buses*. Tap the star to add a bus to *My Buses*.

5) You'll receive a notification when one of your buses is Delayed, Cancelled, or Early.

6) Tap the bell icon to see general Notifications.