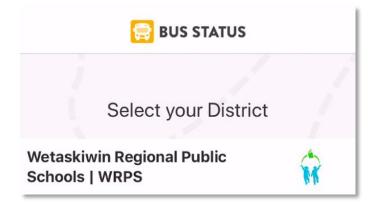

1) Search "Bus Status" on the App Store or Google Play, or use the QR codes below:

iOS:

Android:

2) Download the Bus Status app by Box Clever.

3) Open the app and select *Wetaskiwin* Regional Public Schools from the list.