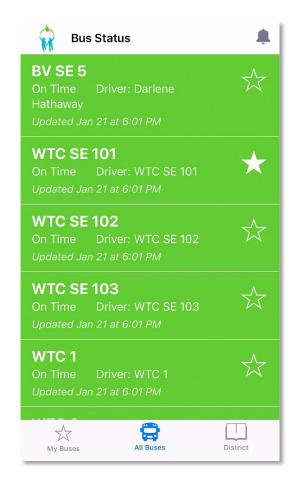

4) Go to *All Buses*. Tap the star to add a bus to *My Buses*.

5) You'll receive a notification when one of your buses is Delayed, Cancelled, or Early.

6) Tap the bell icon to see general Notifications.