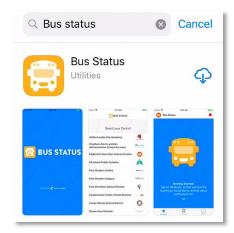

1) Search "Bus Status" on the App Store or Google Play, or use the QR codes below:

iOS:

Android:

2) Download the Bus Status app by Box Clever.

3) Open the app and select *Wetaskiwin* Regional Public Schools from the list.